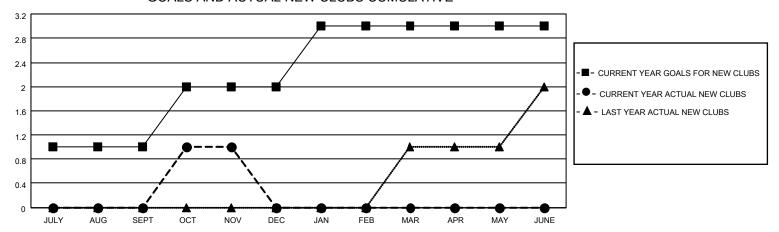

## GOALS AND ACTUAL NEW CLUBS CUMULATIVE

| DROPPED CLUBS: 0 |    | 12 CLUBS OF 63 ADDED 1 OR MORE | GENDER DISTRIBUTION               |              |     |
|------------------|----|--------------------------------|-----------------------------------|--------------|-----|
|                  |    | NEW MEMBERS                    | MALE                              | 424 (37.69%) |     |
|                  |    |                                | FEMALE                            | 701 (62.31%) |     |
| DROPPED MEMBERS  |    |                                |                                   |              |     |
| DECEASED         | 3  | CLICK HERE FOR CUMULATIVE      | TOTAL FAMILY UNIT MEMBERS         |              | 48  |
| CLUB CANCELLED 0 |    | MEMBERSHIP DATA                |                                   |              | 0.4 |
| OTHER            | 37 |                                | FAMILY MEMBERS PAYING HALF 2 DUES |              | 24  |
| TOTAL            | 40 |                                |                                   |              |     |