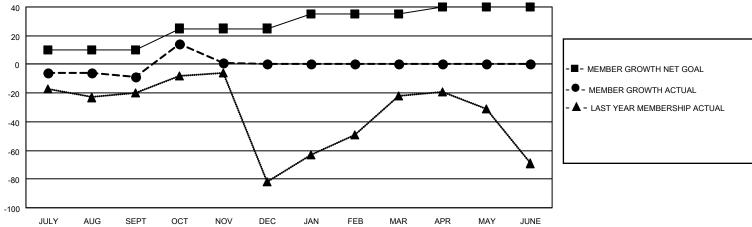

## District 118 U

| Clubs         |               |             |               | Members               |                        |                         |                                                    |  |  |
|---------------|---------------|-------------|---------------|-----------------------|------------------------|-------------------------|----------------------------------------------------|--|--|
|               | RESULTS FOR   | R 2020-2021 |               | RESULTS FOR 2020-2021 |                        |                         |                                                    |  |  |
| QUARTER       | NEW CLUB GOAL | NEW CLUBS   | DROPPED CLUBS | QUARTER MEM           | BER GROWTH NET<br>GOAL | MEMBER GROWTH<br>ACTUAL | DROPPED<br>MEMBERS ACTUAL<br>(including transfers) |  |  |
| JULY/AUG/SEPT | 1             | 0           | 0             | JULY/AUG/SEPT         | 10                     | 16                      | 20                                                 |  |  |
| OCT/NOV/DEC   | 1             | 1           | 0             | OCT/NOV/DEC           | 15                     | 30                      | 20                                                 |  |  |
| JAN/FEB/MAR   | 1             | 0           | 0             | JAN/FEB/MAR           | 10                     | 0                       | 0                                                  |  |  |
| APR/MAY/JUNE  | 0             | 0           | 0             | APR/MAY/JUNE          | 5                      | 0                       | 0                                                  |  |  |